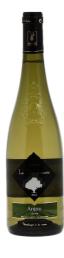

## DOMAINE LA GUILLAUMERIE

Anjou - White 2017

Cuvée:

Color: White Vintage: 2017

Grapes: Chenin (100%)

**Alcoholic** 

degree :

Bottle size: 75 cl

## **TASTING**

APPEARANCE: Greenish-gold colour, pale.

**NOSE**: Fine, lemon aromas, quince aromas, apple aromas. **PALATE**: Rich, citrus hints, quince hints, long length.