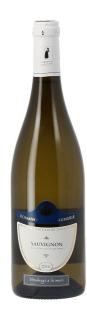

## **DOMAINE LA GUILLAUMERIE**

Val de Loire - White 2016

**Region**: Loire

Appellation: Val de Loire

Cuvée:

Color: White Vintage: 2016

Grapes: Sauvignon (100%)

Alcoholic

## WINEMAKING

Sustainable viticulture.

Traditional hand picking.

Fermentation in wooden barrels, Pressing, Traditional vinification.

Ageing in temperature-controlled stainless steel vats.

## **TASTING**

**APPEARANCE**: Greenish-gold colour.

**NOSE**: Citrus aromas. **PALATE**: Fresh.

## **SERVING**

SERVING TEMPERATURE: Between 8° and 10°

AGING: Ageing from 2018 to 2019

FOOD MATCHES: Seafood and shellfish, Oysters, Grilled fish, Goats cheese

Powered by Plugwine